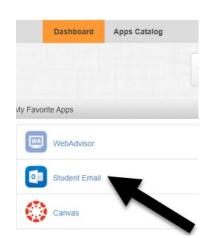

Once logged in, click "STUDENT EMAIL"

You may be prompted to verify your Communication Preferences. If so, enter your cell phone or email and **Submit**. You will receive a validation code. Enter the code. Once the screen reads "Your form was successfully submitted" click the **Dashboard** button to return to My Portal.