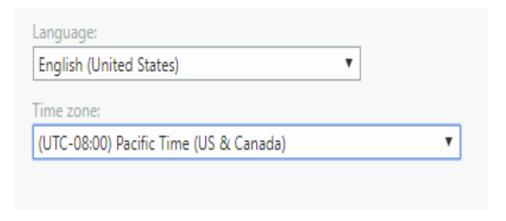

# **Setting Up Outlook**

1. Select "No" or "Yes"

2. If prompted, on the next screen, set language and time. You only have to do this once.

Time zone: Select PACIFIC TIME