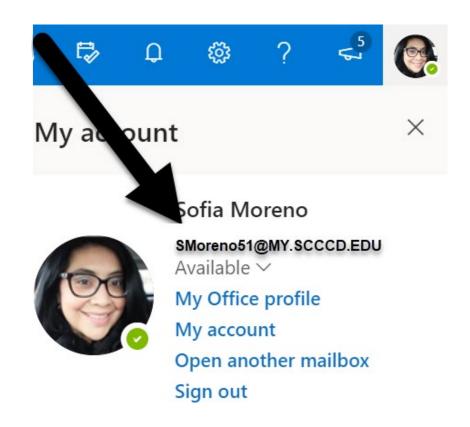

# What is my student email address?

 Click on Account Manager (upper right-hand corner)

2. My account will appear.
Your email address is listed here.