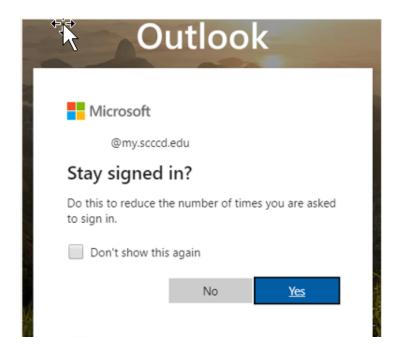

# **Setting Up Outlook**

1. Select "No" or "Yes"

2. If prompted, on the next screen, set language and time. You only have to do this once.

Time zone: Select PACIFIC TIME