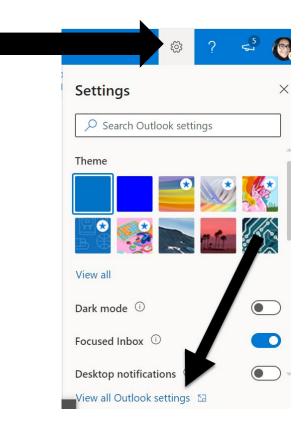

#### To forward your Student email to your personal email, see steps below.

1. Click the Settings icon on the right side. Then, select "View all Outlook settings"

2. Click "Forwarding"

3. Check both boxes, enter your personal email, and "Save"