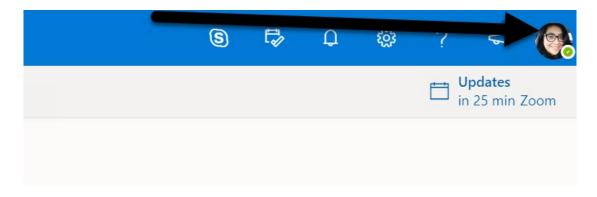

# What is my student email address?

 Click on Account Manager (upper right-hand corner)

2. My account will appear.
Your email address is listed here.