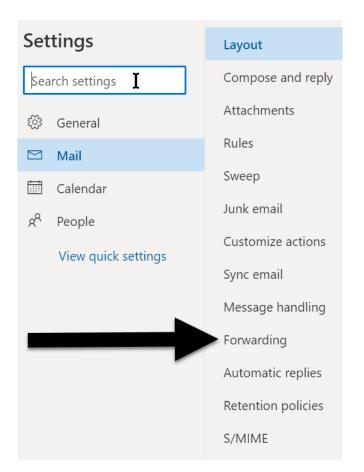

## FORWARDING YOUR EMAIL

#### To forward your Student email to your personal email, see steps below.

1. Click the Settings icon on the right side. Then, select "View all Outlook settings"

2. Click "Forwarding"

3. Check both boxes, enter your personal email, and "Save"