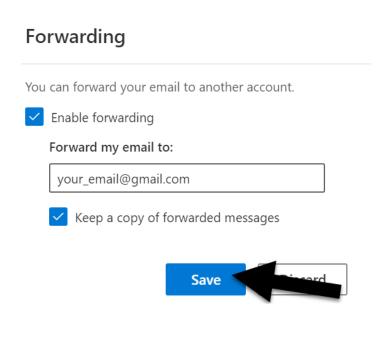

#### To forward your Student email to your personal email, see steps below.

1. Click the Settings icon on the right side. Then, select "View all Outlook settings"

2. Click "Forwarding"

3. Check both boxes, enter your personal email, and "Save"